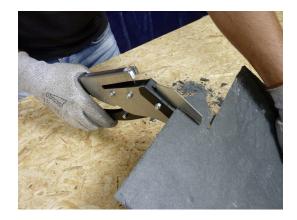

## Handheld slate cutter 35 mm with V2 punch

Slate pliers are used to cut and drill slates for installation.

## **Technical description**

Thickness of cut 7 mm.
Blade length 35 mm.
Width of cut 2.9 mm.
Steel blade with hardened core.
Stainless steel body.
Cutting length marking every cm

Actions: To cut

Trades: Slate