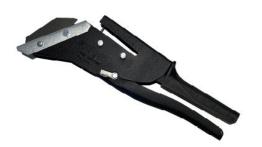

## Handheld slate cutter 35 mm with V2 punch

Slate pliers are used to cut and drill slates for installation.

## **FEATURES**

More ergonomic: doesn't pinch your hand when tightening, thinner and less slippery handle.

More productive: higher cutting speed thanks to the new mechanism

that requires less effort

More resistant: reinforced spring and needle

Precision work: excellent cutting quality and perfect splinter

## **Technical description**

Thickness of cut 7 mm.
Blade length 35 mm.
Width of cut 2.9 mm.
Steel blade with hardened core.
Stainless steel body.
Cutting length marking every cm

Actions: To cut

Trades: Slate